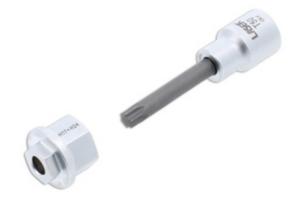

## **Alternator Pulley Tool Set - for Ford EcoBlue**

Modern alternator pulleys often incorporate a one way overrun mechanism that makes removal of the pulley difficult. The Laser 8240 pulley tool set is designed to allow the safe removal of the alternator pulley from the alternator.

## **Additional Information**

Applications include: Ford C-Max, Ecosport, Edge, Focus, Galaxy, Kuga, Mondeo, Puma, S-Max, Transit Custom, Transit Connect & • Transit.

LASER Kamasa Gunson Connect

- Designed for the removal of the overrunning alternator pulley.
- 1/2"D T50 (93mm long) with 17mm Hex (24mm drive) go thru.
- Equivalent to OEM 414-009, 414-009/1 & 414-009/2.
- Use with a 1/2" drive ratchet (Part No. 5023 or similar) and 24mm ring spanner (Part No. 3668 or similar).